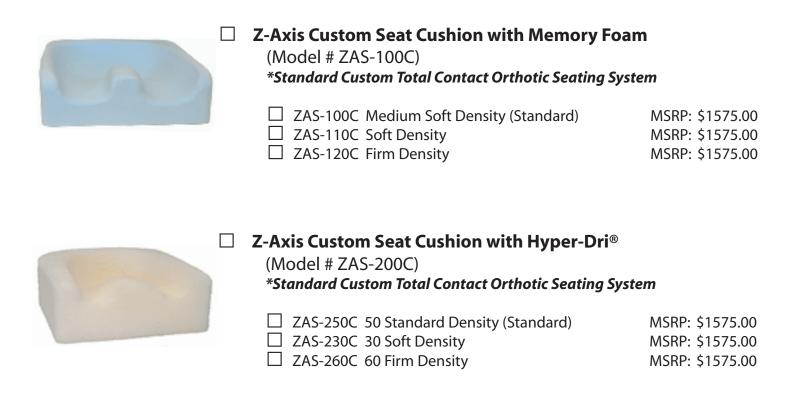

|
|                                                               | Mounting                | Type: □Back Bars or □            | Shear Plate          |                       |         |
|                                                               |                         | Back V                           |                      |                       |         |
| Armrest Style                                                 | "                       | Footrest S                       | Style                |                       |         |
| Seat to Back Angle                                            |                         |                                  |                      |                       |         |



### **Z-Axis Custom Seating Product Selection**











#### **Z-Axis Custom Back Product Selection**

(Model # ZAB-100C)

Z-Axis Custom Back without Mounting Hardware

(Option A - Standard)

\*Standard Custom Total Contact Orthotic Seating System

☐ ZAB-100C Without Mounting Hardware MSRP: \$1850.00



**Z-Axis Custom Back with Fixed Bar Mounting** 

(Option B)

\*Standard Custom Total Contact Orthotic Seating System

☐ ZAB-100C With Fixed Bar Mounting MSRP: \$2150.00



**Z-Axis Custom Back with V-Trak Original Mounting Hardware** (Option C)

\*Standard Custom Total Contact Orthotic Seating System

☐ ZAB-100C With V-Trak Original MSRP: \$2550.00





Z-Axis Custom Back with V-Trak Lite Mounting Hardware

(Option D)

\*Standard Custom Total Contact Orthotic Seating System

☐ ZAB-100C With V-Trak Lite Original



MSRP: \$2350.00

ADAPTI