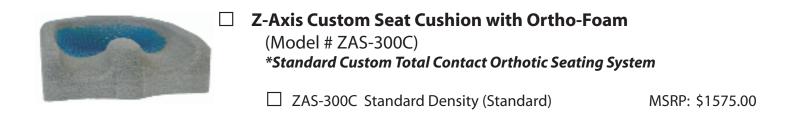

|
|                                                               | Mounting                | Type: □Back Bars or □            | Shear Plate          |                       |         |
|                                                               |                         | Back V                           |                      |                       |         |
| Armrest Style                                                 | "                       | Footrest S                       | Style                |                       |         |
| Seat to Back Angle                                            |                         |                                  |                      |                       |         |



### **Z-Axis Custom Seating Product Selection**











#### **Z-Axis Custom Back Product Selection**

(Model # ZAB-100C)

Z-Axis Custom Back without Mounting Hardware

(Option A - Standard)

\*Standard Custom Total Contact Orthotic Seating System

☐ ZAB-100C Without Mounting Hardware MSRP: \$1850.00



**Z-Axis Custom Back with Fixed Bar Mounting** 

(Option B)

\*Standard Custom Total Contact Orthotic Seating System

☐ ZAB-100C With Fixed Bar Mounting MSRP: \$2150.00



**Z-Axis Custom Back with V-Trak Original Mounting Hardware** (Option C)

\*Standard Custom Total Contact Orthotic Seating System

☐ ZAB-100C With V-Trak Original MSRP: \$2550.00





Z-Axis Custom Back with V-Trak Lite Mounting Hardware

(Option D)

\*Standard Custom Total Contact Orthotic Seating System

☐ ZAB-100C With V-Trak Lite Original



MSRP: \$2350.00

ADAPTIVE